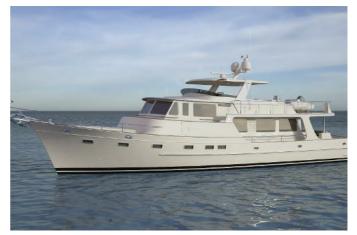

### **FLEMING 85**

# NEW BUILD FLEMING 85 - NEXT AVAILABLE DELIVERY FOR SUMMER 2027 - OPEN SPECIFICATION - CALL FOR DETAILS

The new Fleming 85 is the flagship of the Fleming Yachts line up and is available with both a three and four cabin arrangement. She offers twin crew cabins and a choice of open or enclosed flybridge arrangements. With a comprehensive standard specification and optional features such as a hydraulic aft swim.