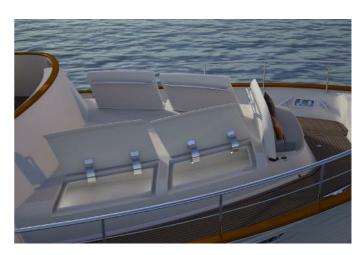

# NEW BUILD FLEMING 85 - NEXT AVAILABLE DELIVERY FOR SUMMER 2027 - OPEN SPECIFICATION - CALL FOR DETAILS

The new Fleming 85 is the flagship of the Fleming Yachts line up and is available with both a three and four cabin arrangement. She offers twin crew cabins and a choice of open or enclosed flybridge arrangements. With a comprehensive standard specification and optional features such as a hydraulic aft swim.