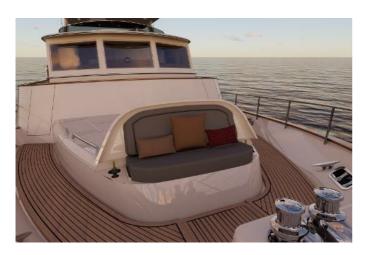

# NEW BUILD FLEMING 85 - NEXT AVAILABLE DELIVERY FOR SUMMER 2027 - OPEN SPECIFICATION - CALL FOR DETAILS

The new Fleming 85 is the flagship of the Fleming Yachts line up and is available with both a three and four cabin arrangement. She offers twin crew cabins and a choice of open or enclosed flybridge arrangements. With a comprehensive standard specification and optional features such as a hydraulic aft swim.