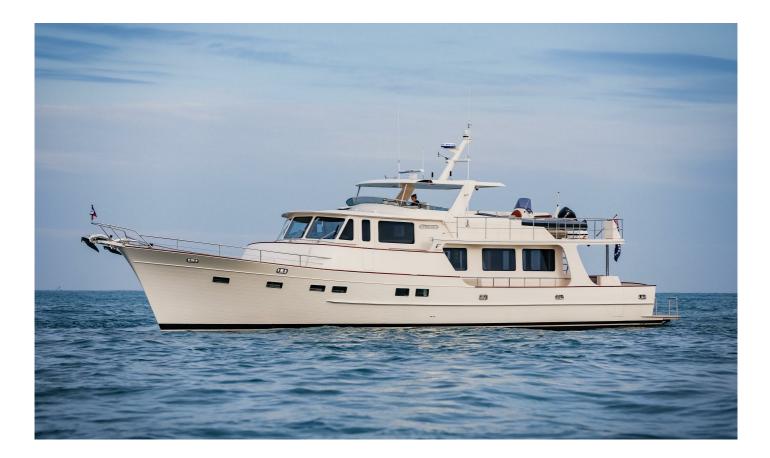

### **FLEMING 85**

# NEW BUILD FLEMING 85 - NEXT AVAILABLE DELIVERY FOR SUMMER 2027 - OPEN SPECIFICATION - CALL FOR DETAILS

The new Fleming 85 is the flagship of the Fleming Yachts line up and is available with both a three and four cabin arrangement. She offers twin crew cabins and a choice of open or enclosed flybridge arrangements. With a comprehensive standard specification and optional features such as a hydraulic aft swim.