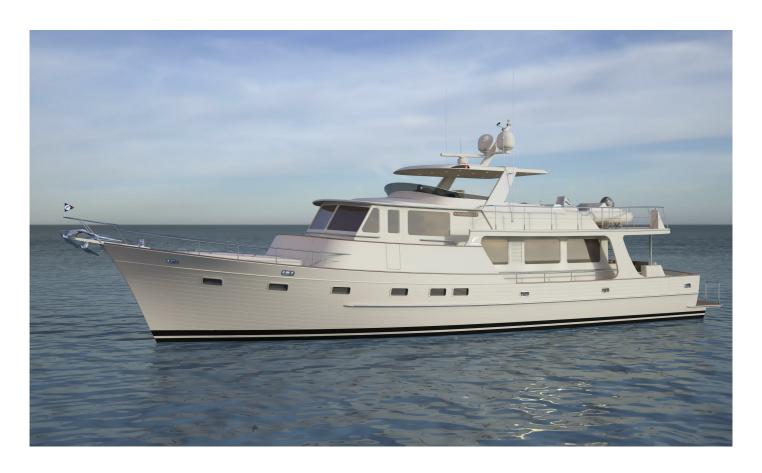

# NEW BUILD FLEMING 85 - NEXT AVAILABLE DELIVERY FOR SUMMER 2027 - OPEN SPECIFICATION - CALL FOR DETAILS

The new Fleming 85 is the flagship of the Fleming Yachts line up and is available with both a three and four cabin arrangement. She offers twin crew cabins and a choice of open or enclosed flybridge arrangements. With a comprehensive standard specification and optional features such as a hydraulic aft swim.