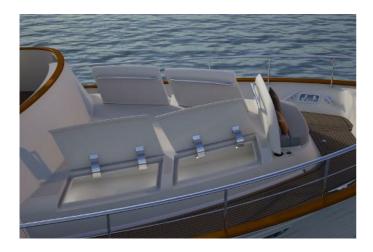

# NEW BUILD FLEMING 85 - NEXT AVAILABLE DELIVERY FOR SUMMER 2027 - OPEN SPECIFICATION - CALL FOR DETAILS

The new Fleming 85 is the flagship of the Fleming Yachts line up and is available with both a three and four cabin arrangement. She offers twin crew cabins and a choice of open or enclosed flybridge arrangements. With a comprehensive standard specification and optional features such as a hydraulic aft swim.