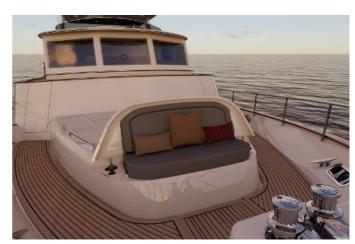

# NEW BUILD FLEMING 85 - NEXT AVAILABLE DELIVERY FOR SUMMER 2027 - OPEN SPECIFICATION - CALL FOR DETAILS

The new Fleming 85 is the flagship of the Fleming Yachts line up and is available with both a three and four cabin arrangement. She offers twin crew cabins and a choice of open or enclosed flybridge arrangements. With a comprehensive standard specification and optional features such as a hydraulic aft swim.