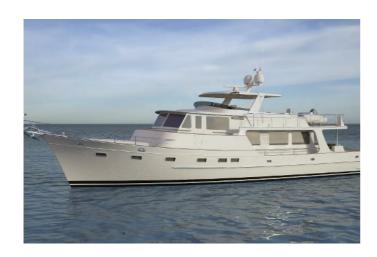

# NEW BUILD FLEMING 85 - NEXT AVAILABLE DELIVERY FOR SUMMER 2027 - OPEN SPECIFICATION - CALL FOR DETAILS

The new Fleming 85 is the flagship of the Fleming Yachts line up and is available with both a three and four cabin arrangement. She offers twin crew cabins and a choice of open or enclosed flybridge arrangements. With a comprehensive standard specification and optional features such as a hydraulic aft swim.